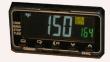

AXE machines include a programmable 7 day timer for the heat source and a Digital Temperature controller for monitoring the heat.

heat system.

A well designed spray manifold is a key component for good cleaning. The SW2044 slim uses large 1.50" diameter tubing with smooth radius style elbows in a 360 degree design inside the spray chamber for a non