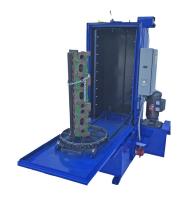

## Model SW-2044 Slim

The SW-2044 Slim sports a 20" diameter turntable with a tall 44" vertical capacity . This multi purpose machine will handle your small blocks and big blocks and up to a 44" vertical cylinder head capacity. The 2044 is equipped with a powerful 5 hp pump, and 23 nozzles fitted in a fully welded 1.50" manifold. Standard equipment includes a new designed agricultural style head rack and a standard automotive style adjustable head rack.

Rollout Turntable for easy load and unload Rollout Turntable and Cart is attached firmly to the door tracks to eliminate any chances of turntable tipping over due to top heavy

Gear driven turntable with spring loaded safety clutch engages in turntable that guarantees consistent turntable rotation within the spraychamber for a complete cleaning job.