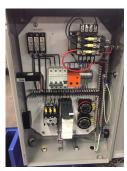

AXE machines include a programmable 7 day timer for the heat source and a Digital Temperature controller for monitoring the heat.

heat system.

A well designed spray manifold is a key component for good cleaning. The SW2044 slim uses large 1.50" diameter tubing with smooth radius style elbows in a 360 degree design inside the spray chamber for a non