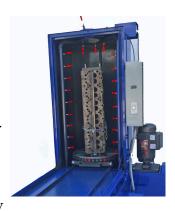

## Model SW-2044 Slim

The SW-2044 Slim sports a 20" diameter turntable with a tall 44" vertical capacity . This multi purpose machine will handle your small blocks and big blocks and up to a 44" vertical cylinder head capacity. The 2044 is equipped with a powerful 5 hp pump, and 23 nozzles fitted in a fully welded 1.50" manifold. Standard equipment includes a new designed agricultural style head rack and a standard automotive style adjustable head rack.

Rollout Turntable for easy load and unload Rollout Turntable and Cart is attached firmly to the door tracks to eliminate any chances of turntable tipping over due to top heavy

Gear driven turntable with spring loaded safety clutch engages in turntable that guarantees consistent turntable rotation within the spraychamber for a complete cleaning job.

AXE machines include a programmable 7 day timer for the heat source and a Digital Temperature controller for monitoring the heat.

heat system.

A well designed spray manifold is a key component for good cleaning. The SW2044 slim uses large 1.50" diameter tubing with smooth radius style elbows in a 360 degree design inside the spray chamber for a non