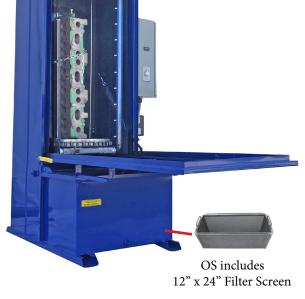

## Model SW-2044 Slim

The SW-2044 Slim sports a 20" diameter turntable with a tall 44" vertical capacity . This multi purpose machine will handle your small blocks and big blocks and up to a 44" vertical cylinder head capacity. The 2044 is equipped with a powerful 5 hp pump, and 23 nozzles fitted in a fully welded 1.50" manifold. Standard equipment includes a new designed agricultural style head rack and a standard automotive style adjustable head rack.

Rollout Turntable for easy load and unload Rollout Turntable and Cart is attached firmly to the door tracks to eliminate any chances of turntable tipping over due to top heavy

Gear driven turntable with spring loaded safety clutch engages in turntable that guarantees consistent turntable rotation within the spraychamber for a complete cleaning job.

AXE machines include a programmable 7 day timer for the heat source and a Digital Temperature controller for monitoring the heat.

heat system.

A well designed spray manifold is a key component for good cleaning. The SW2044 slim uses large 1.50" diameter tubing with smooth radius style elbows in a 360 degree design inside the spray chamber for a non